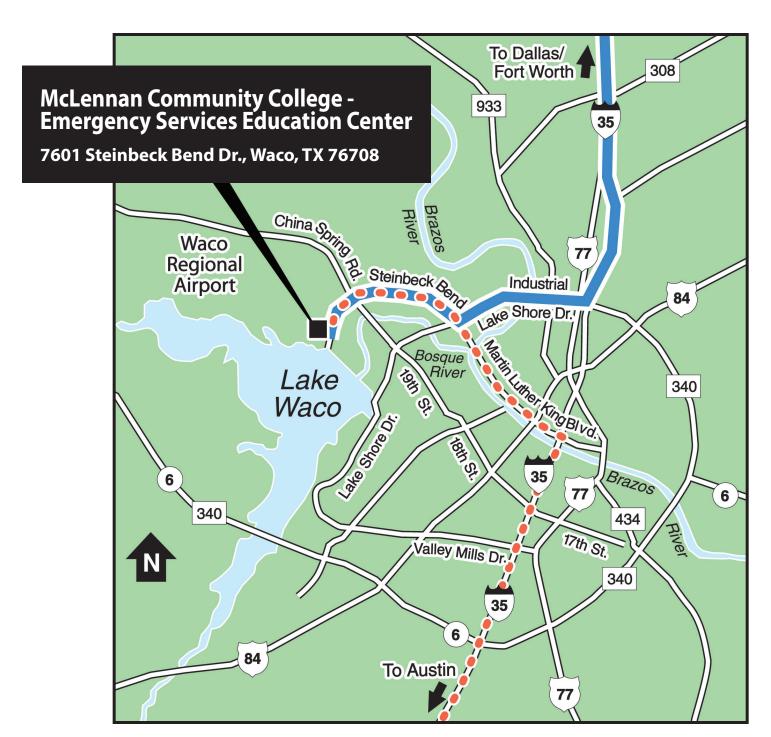

## **Driving Directions from Dallas (I-35 South)**

- Proceed south on Interstate 35 towards Waco
- Take Exit 339 toward Texas Loop FM 340/ Lake Shore Dr.
- Turn right on Texas Loop FM 340/Lake Shore Dr. and proceed 3.5 miles
- Turn right onto FM 3051/Steinbeck Bend Dr.
- Your location is 3.7 miles on the right.
  McLennan Community College Emergency Services Education Center

## **Driving Directions from Austin (I-35 North)**

- Proceed North on Interstate 35 towards Waco
- Take exit 335C toward Lake Brazos Parkway/ Martin Luther King Jr. Blvd. (by Baylor's McLane Stadium)
- Turn left onto South Lake Brazos Parkway/ Martin Luther King Jr. Blvd. (South M.L.K. becomes FM 3051/Steinbeck Bend Dr.)
- Your location is 7.6 miles on the right.
  McLennan Community College Emergency Services Education Center