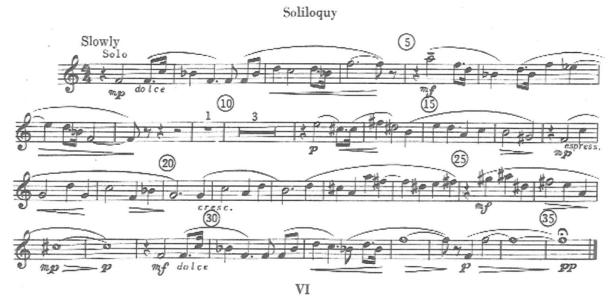

## Auditions will take place the week prior to classes August 18-19, 2025 (exact schedule coming soon) in the Wilbur A. Ball Performing Arts Center.

Tips

Engaging in practice with a metronome and tuner is highly recommended. Demonstrating strong rhythmic skills is essential for success in an ensemble audition. Your accuracy, tempo selection, consistency in tempo, and ability to subdivide are crucial elements for effective collaboration with other musicians.

The quality of your tone will be the first impression noted by the panel, which can significantly impact their evaluation. It is important to dedicate sufficient time to developing your fundamental skills and to consistently aim for an exemplary sound during practice sessions.