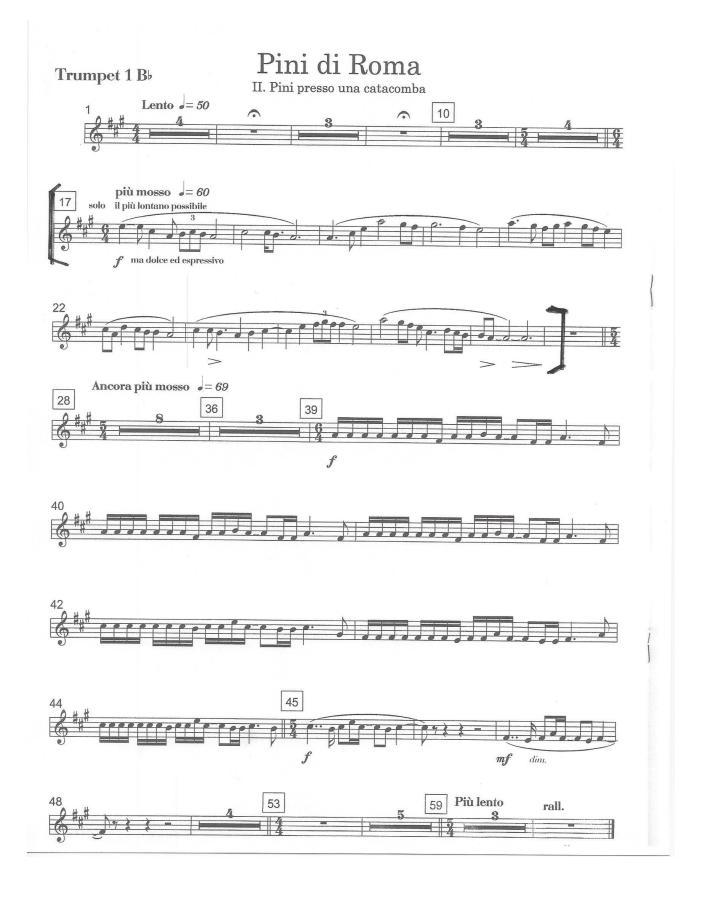

## Auditions will take place the week prior to classes August 18-19, 2025 (exact schedule coming soon) in the Wilbur A. Ball Performing Arts Center.

Tips

Engaging in practice with a metronome and tuner is highly recommended. Demonstrating strong rhythmic skills is essential for success in an ensemble audition. Your accuracy, tempo selection, consistency in tempo, and ability to subdivide are crucial elements for effective collaboration with other musicians.

The quality of your tone will be the first impression noted by the panel, which can significantly impact their evaluation. It is important to dedicate sufficient time to developing your fundamental skills and to consistently aim for an exemplary sound during practice sessions.