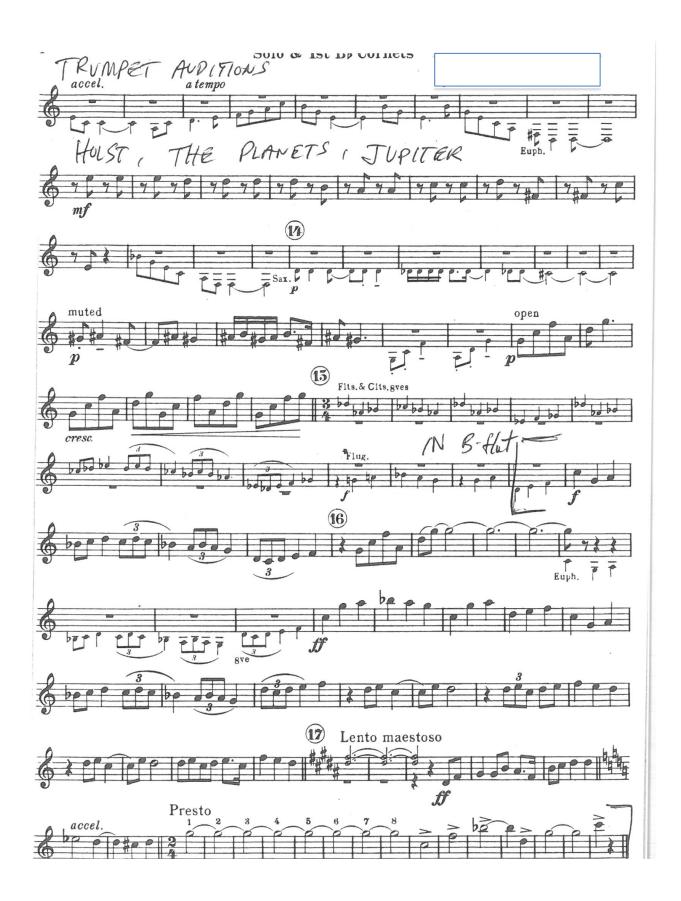

## Auditions will take place the week prior to classes August 18-19, 2025 (exact schedule coming soon) in the Wilbur A. Ball Performing Arts Center.

Tips

Engaging in practice with a metronome and tuner is highly recommended. Demonstrating strong rhythmic skills is essential for success in an ensemble audition. Your accuracy, tempo selection, consistency in tempo, and ability to subdivide are crucial elements for effective collaboration with other musicians.

The quality of your tone will be the first impression noted by the panel, which can significantly impact their evaluation. It is important to dedicate sufficient time to developing your fundamental skills and to consistently aim for an exemplary sound during practice sessions.