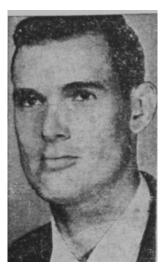

# Alumni Spotlight

Martin Lee Schwartz

### **Steinway Series Concerts**

November 16

Kurt Kaiser and Kathy Johnson

January 24

Beegie Adair Trio

Martin Lee Schwartz was a student at MCC from 1975-1977, where he played basketball under Coach Johnny Carter. Martin showed extraordinary leadership abilities on and off the court and continues to be a strong advocate of servant leadership. He says: "the more you put into your community, the more you get out of it."