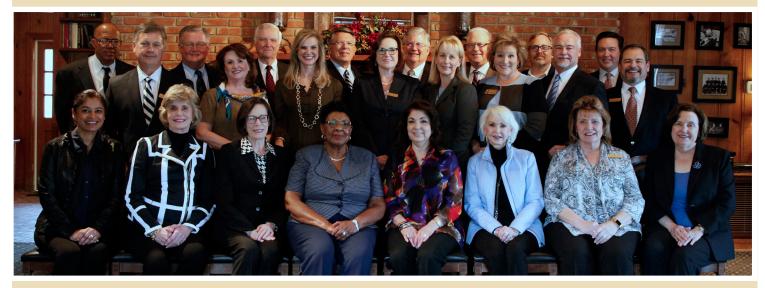

### 2018 MCC Foundation Board of Directors

The McLennan Community College Foundation is committed to enriching the college and the communities it serves by supporting its 9,000 students, 850 faculty and staff members, and by improving facilities on our 200-acre campus. The MCC Foundation Board of Trustees leads the Foundation in these endeavors.

Front row, left to right: Nashim Hamilton, Sharon Allison (Chair), Linda Hatchel (Treasurer), Geneva Watley, Priscilla Stinnett, Nell Hawkins, Phyllis Blackwood, and Dr. Johnette McKown (Secretary). Middle row, left to right: Rick Brophy, Betsy Reeder, Diane Deaver, Judge Vicki Menard, Missy Larson, Kim Patterson (Executive Director), Ted Teague, Alfred Solano. Back row, left to right: Winfred Watkins, Kent Keahey, Charles Moore, J.Clay Sawyer, M.D., Judge Rex Davis, Randy Cox, Doug McDurham, Bill Dietz, Jr., Not Pictured: Wes Filer.