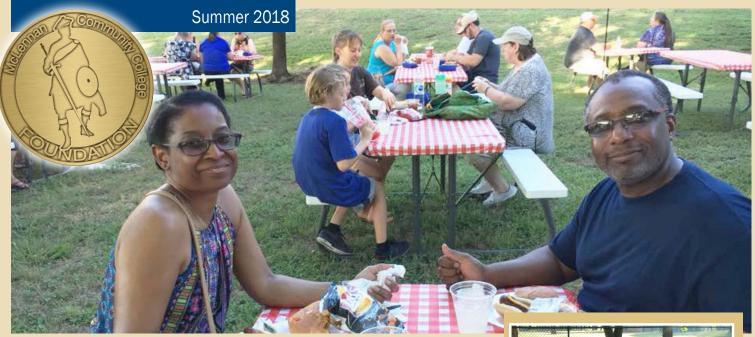

# 11th Annual Alumni Reunion Picnic Gathers Friends New and Old

The largest crowd yet gathered for the 11th Annual MCC Highlander Alumni & Friends Association Reunion Picnic on June 14th at the Bosque River Stage! Along with the usual picnic food and fun, the event was capped off with a fabulous *River Sounds* concert by Skyrocket. Alumni and friends who attended also received free Highlander Alumni Association t-shirts. This annual event is free to members of the Highlander Alumni Association and is a wonderful opportunity to rekindle friendships and to reminisce about experiences as students at MCC.

# 11th Annual Alumni & Friends Reunion Picnic continued