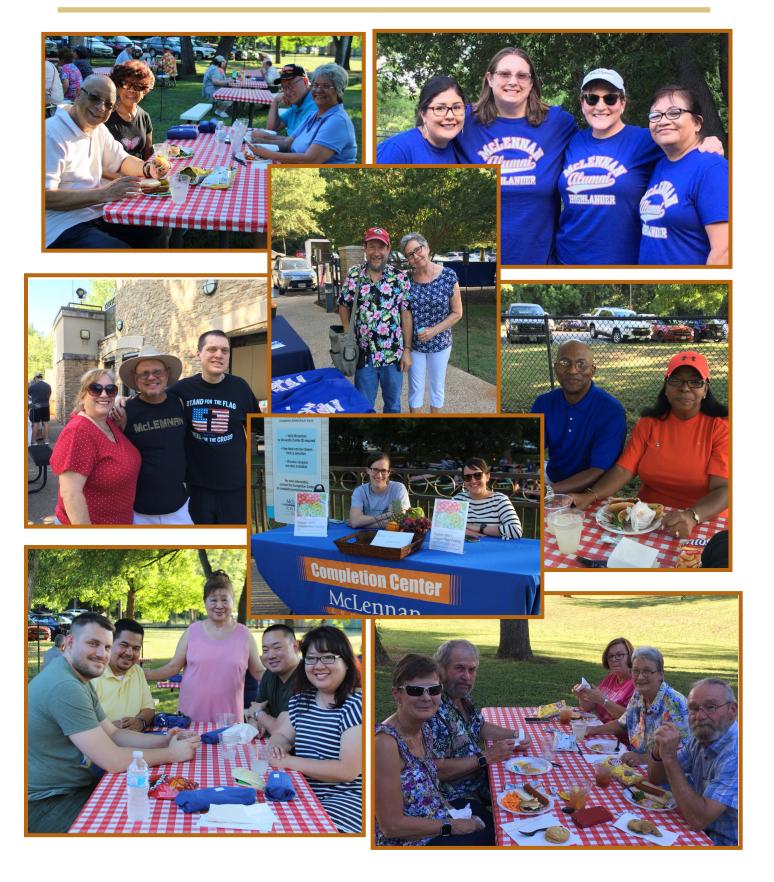

# 11th Annual Alumni Reunion Picnic Gathers Friends New and Old

The largest crowd yet gathered for the 11th Annual MCC Highlander Alumni & Friends Association Reunion Picnic on June 14th at the Bosque River Stage! Along with the usual picnic food and fun, the event was capped off with a fabulous *River Sounds* concert by Skyrocket. Alumni and friends who attended also received free Highlander Alumni Association t-shirts. This annual event is free to members of the Highlander Alumni Association and is a wonderful opportunity to rekindle friendships and to reminisce about experiences as students at MCC.

# 11th Annual Alumni & Friends Reunion Picnic continued