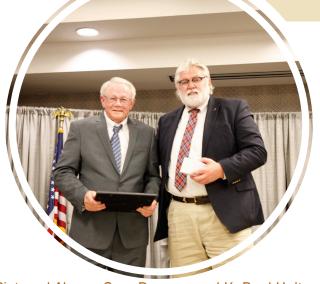

# Faculty and Staff Honored for Service to MCC

Pictured Above: Gary Duncan and K. Paul Holt, Chairman of the MCC Board of Trustees.

Velinda Haltom

Diane S. Russo

50 Year Award

Each year, Mclennan Community College honors faculty and staff who have dedicated years of service to our beloved institution. This year's Service Awards banquet took place Thursday, April 26, at the Conference Center at MCC. Seventy-four employees were honored for their dedication to the College, many of whom donate to the MCC Foundation through employee monthly giving. Gary Duncan celebrated his 50th year as a math professor. Click <a href="here">here</a> to read an article featured in the Waco Tribune Herald about brothers, Gary and Wayne Duncan and their impact on MCC. Please see a complete list of the honorees below.