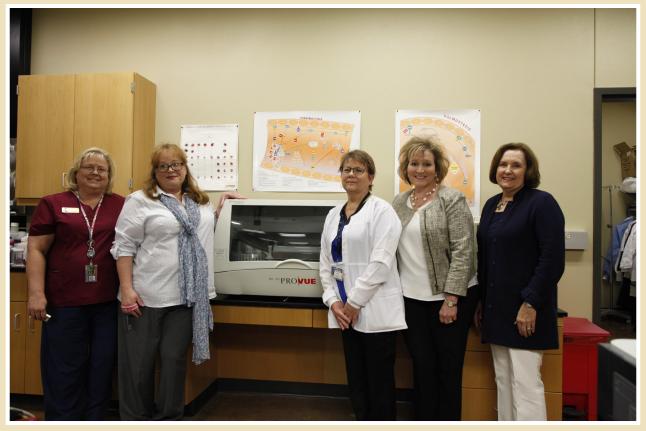

# **Providence Donates**

### **Blood Testing Equipment to MCC**

Shown with the new Providence blood testing equipment are MLT Program Director Alisa Petree, MLT Professor Diane Schmaus, Providence Blood Bank & Hematology Manager Laura Gilbert, MCC Foundation Executive Director Kim Patterson, and MCC President Dr. Johnette McKown.

McLennan Community College and the McLennan Community College Foundation announced recently that they received an in-kind donation from Providence Healthcare Network. Providence donated blood testing equipment and supplies that will support the Medical Laboratory Technician courses at MCC.

"The clinical laboratory at Providence is proud to partner with the MCC Medical Laboratory Technician (MLT) program by providing a training environment for students working toward degrees in the field of laboratory medicine," said Laura Gilbert, manager of blood bank and hematology at Providence Healthcare Network. "The Ortho Provue will provide valuable hands-on experience in the classroom, giving future laboratorians a head-start on the expertise required to succeed in the dynamic field of laboratory medicine."

"The Ortho Provue is a fully automated blood bank instrument to perform ABO blood typing and antibody screening. Currently, the MLT students perform ABO testing and antibody screening using classic manual methods including tube testing and gel card technology," said Alisa Petree, program director of Medical Laboratory Technology at McLennan Community College. "The MLT program's access to an automated analyzer in a safe student laboratory setting and utilization of the valuable donated reagents will contribute to improved clinical performance and stronger graduates."

The MCC Foundation thanks Providence for its partnership in educating future lab professionals!