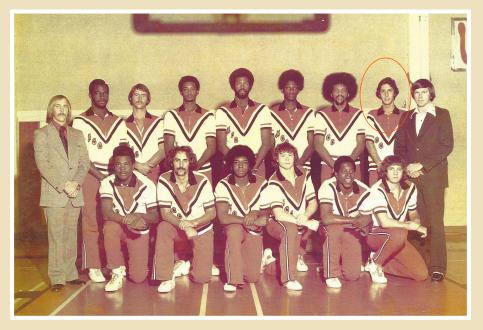

### **Steinway Series Concerts**

November 16

Kurt Kaiser and Kathy Johnson

January 24

Beegie Adair Trio

Martin Lee Schwartz was a student at MCC from 1975-1977, where he played basketball under Coach Johnny Carter. Martin showed extraordinary leadership abilities on and off the court and continues to be a strong advocate of servant leadership. He says: "the more you put into your community, the more you get out of it."

Martin has advocated for the educational needs of Waco's youth by serving on many boards, including the MCC Foundation Board in 1998-1999. He continues to support the Foundation through his company, Schwartz Design Center.

Martin was recently awarded the honor of being this year's Waco Cotton Palace King. He was given this honor due to love for Waco and

for his contributions to the wellbeing of our community. Click here to read an article featured in the Wacoan Magazine that discusses this Highlander's impact on our community.

Dr. and Mrs. Rodney C. Richie and Joseph R. Riley recently made generous contributions to the MCC Foundation in Martin's honor.

Congratulations, Martin, for helping make Waco a wonderful place to live!