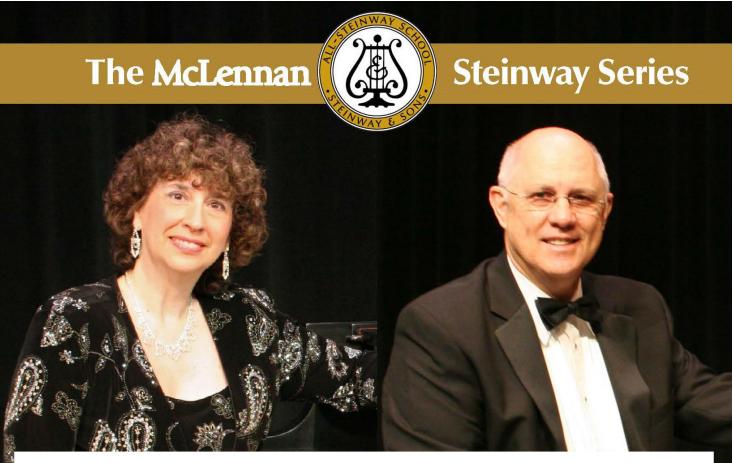

The MCC Foundation was proud to host the Winter 2018 Steinway Series concert featuring Dr. Donald Balmos and Gail Wade. Their performance was spectacular, topped by a sweet tribute to the life and work of Kurt Kaiser. We are proud of many things at McLennan Community College, but our All-Steinway status, combined with the extraordinary talent of our faculty (past and present) are truly extraordinary gifts for our students and our community.

Some people have asked us how they can pay tribute to the work that Donnie and Gail put into their wonderful performance, so we wanted to share with you ways you can help ensure that this generation, as well as the next, can experience the high-caliber arts education McLennan is famous for:

- Become a Hearts in the Arts member. Hearts in the Arts is an affinity group of the MCC Foundation that provides supplemental funds for arts scholarships, master classes. guest artists, and equipment. Membership at the Sustainer level and above also includes ticket(s) to our Hearts in the Arts Theatre Gala on Feb. 28, 2019!
- Contribute to arts scholarships. In 2017, Dr. Balmos' family honored him by establishing the Balmos Family Endowed Scholarship, intended for an incoming student who shows promise in piano. When fully funded, it will be the first piano scholarship at McLennan. To contribute, simply designate this fund at our general giving portal or you can mail to us at the address below.