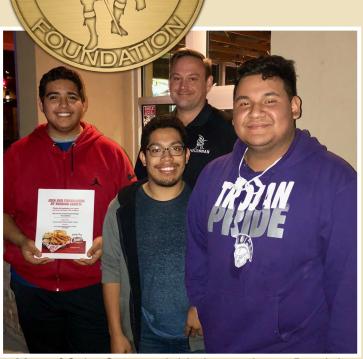

# **CHARITY CHAMPIONS**

MCC FOUNDATION MEN OF COLOR SUCCESS INITIATIVE

Men of Color Success Initiative students; Dominic Villa, Aaron Esparza, and Luis Alvarez with Professor Ron Hochstatter.

The Men of Color Success Initiative has been hard at work raising funds that will permit them to attend the statewide Men of Color Conference in Austin. They hosted a dine-to-donate fundraiser at Raising Cane's on November 30 and had the support of over 200 attendees. The funds raised at this event, along with generous donations from faculty, staff, and the community, make the conference a reachable goal.

Nevertheless, there is still more work to be done. They hope to have at least two more fundraisers in the spring that will permit all MOC members to attend the conference. If you would like to learn more about the MCC Foundation's Men of Color Program or if you are interested in their future fundraising efforts, please click here.