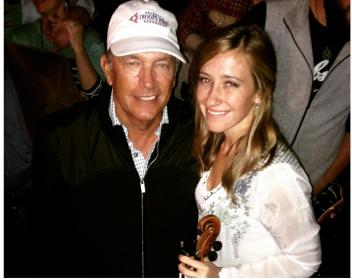

# **ALUMNI SPOTLIGHT: KATIE SHORE**

McLennan Community College Alumna, Katie Shore is currently the female vocalist and fiddle player for the nine-time Grammy Award-winning band, Asleep at the Wheel. Katie attended MCC from 2006-2008, where she took piano, sight singing, ear training, and commercial music courses. MCC Music Industry Careers Professor, Richard "Dick" Gimble says, "Katie brought her talent and sparkle and was a real asset to our music program. She is now proof of the excellent education that McLennan Community College provides." Katie received an Associate Degree in Commercial Music from MCC in 2008.

Photo by Mike Shore

After graduating from MCC, Katie moved to Austin, where she was able to collaborate with many artists, such as The Jitterbug Vipers, Continental Graffiti, Ghosts Along the Brazos, Willie Nelson, and George Strait. These collaborations, along with her voice and fiddle, have taken her around the country and abroad. Katie also leads her own projects and draws inspiration from nature. Katie says,"I often find a tree near where we are staying, and I will take my fiddle out and play, or just let the wind play the strings." Katie is looking forward to new adventures and every opportunity to sing and play.