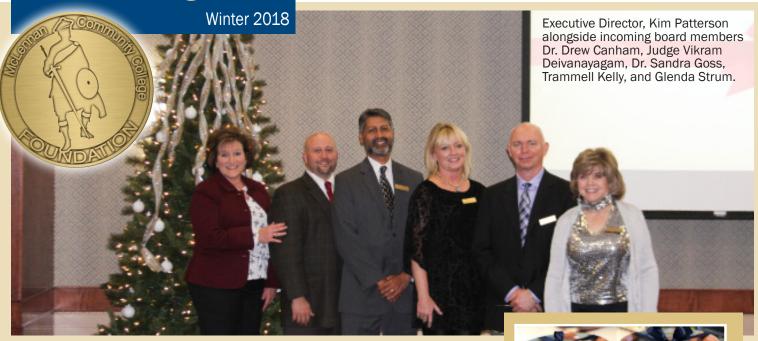

MCC Foundation Executive Director Kim Patterson recognized and honored four ▶ MCC Foundation Honors Board outgoing board members — Phyllis Blackwood, Randy Cox, Diane Deaver, and Wesley Filer — for their years of service on the MCC Foundation Board. These individuals were presented with a special note of thanks and a custom ceramic bowl to commemorate their time of service.

Patterson then recognized the following new members of the MCC Foundation Board, effective Jan. 1, 2019: Dr. Drew Canham, Judge Vikram Deivanayagam, Dr. Sandra Goss, Trammell Kelly, and Glenda Strum. These new board members attended a comprehensive Board Orientation on Nov. 29, learning the history of the MCC Foundation and discussing the strategic initiatives of the college and the Foundation for 2019.