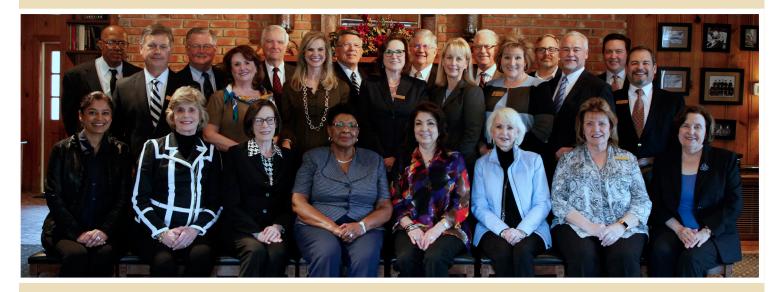

## 2018 MCC Foundation Board of Directors

The McLennan Community College Foundation is committed to enriching the college and the communities it serves by supporting its 9,000 students, 850 faculty and staff members, and by improving facilities on our 200-acre campus. The MCC Foundation Board of Trustees leads the Foundation in these endeavors.

Front row, left to right: Nashim Hamilton, Sharon Allison (Chair), Linda Hatchel (Treasurer), Geneva Watley, Priscilla Stinnett, Nell Hawkins, Phyllis Blackwood, and Dr. Johnette McKown (Secretary) Middle row, left to right: Rick Brophy, Betsy Reeder, Diane Deaver, Judge Vicki Menard, Missy Larson, Kim Patterson (Executive Director), Ted Teague, Alfred Solano Back row, left to right: Winfred Watkins, Kent Keahey, Charles Moore, J.Clay Sawyer, M.D., Judge Rex Davis, Randy Cox, Doug McDurham, Bill Dietz, Jr. Not Pictured: Wes Filer