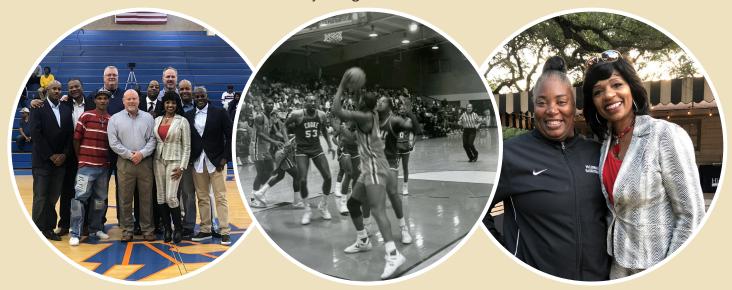

# Class of 1985 Basketball Reunion

The MCC Highlander Alumni and Friends Association was honored to partner with McLennan Athletics to host the Class of 1985 Basketball Reunion at the MCC Foundation gardens. The alums enjoyed being back on campus and admired the growth at MCC since their student days. They shared antecdotes, rekindled friendships, and exclaimed that MCC was an enormous influence on their personal and professional success. The alums were honored during halftime by MCC Athletics Director, Shawn Trochim. Pictured above are several members of the teams with former coach Ken DeWeese, right.

There are some great pictures below and in the album "Class of 1985 Reunion" on the MCC Highlander Alumni Association's Facebook page. Click here to check them out, and while you are there, be sure to "Like" our page so that we can stay in touch. If you would like to join the Highlander Alumni & Friends Association, contact alumni@mclennan.edu or (254) 299-8481. Membership is free and open to all alumni and friends of McLennan Community College.

Class of 1985 recognized at halftime.

MCC Class of 85' **Basketball Game** 

MCC Athletics Director, Shawn Trochim and MCC Alumna, Velvee Morell