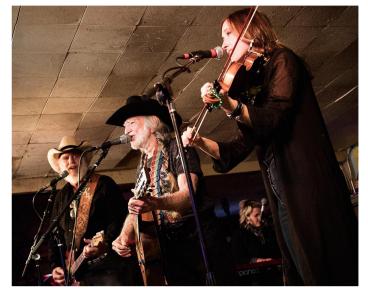

# **ALUMNI SPOTLIGHT: KATIE SHORE**

McLennan Community College Alumna, Katie Shore is currently the female vocalist and fiddle player for the nine-time Grammy Award-winning band, Asleep at the Wheel. Katie attended MCC from 2006-2008, where she took piano, sight singing, ear training, and commercial music courses. MCC Music Industry Careers Professor, Richard "Dick" Gimble says, "Katie brought her talent and sparkle and was a real asset to our music program. She is now proof of the excellent education that McLennan Community College provides." Katie received an Associate Degree in Commercial Music from MCC in 2008.

Photo by Mike Shore

After graduating from MCC, Katie moved to Austin, where she was able to collaborate with many artists, such as The Jitterbug Vipers, Continental Graffiti, Ghosts Along the Brazos, Willie Nelson, and George Strait. These collaborations, along with her voice and fiddle, have taken her around the country and abroad. Katie also leads her own projects and draws inspiration from nature. Katie says,"I often find a tree near where we are staying, and I will take my fiddle out and play, or just let the wind play the strings." Katie is looking forward to new adventures and every opportunity to sing and play.