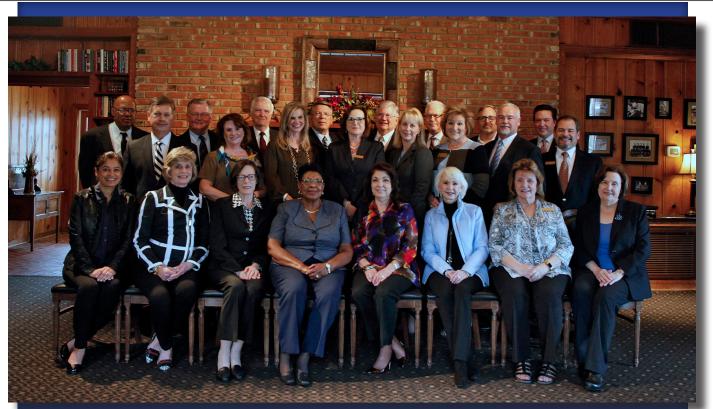

# 2018 FOUNDATION Board

The Board of Directors of the MCC Foundation comprises community volunteers who dedicate their time, treasures, and talents to furthering the mission of the MCC Foundation. We recognize them for their dedication and leadership.

Front row, left to right: Nashim Hamilton, Sharon Allison (Chair), Linda Hatchel (Treasurer), Geneva Watley, Priscilla Stinnett, Nell Hawkins, Phyllis Blackwood, and Dr. Johnette McKown.

*Middle row, left to right:* Rick Brophy, Betsy Reeder, Diane Deaver, Judge Vicki Menard, Missy Larson, Kim Patterson (Executive Director), Ted Teague, and Alfred Solano.

Back row, left to right: Winfred Watkins, Kent Keahey, Charlie Moore, J. Clay Sawyer, M.D., Judge Rex Davis (Vice-Chair), Randy Cox, Doug McDurham, and Bill Dietz, Jr.

Not pictured: Wes Filer, Ellie Morrison, and Elisa Rainey.