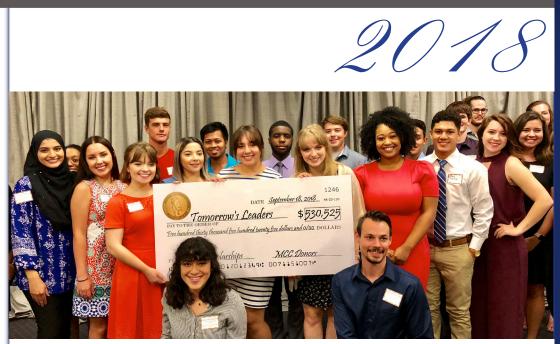

## THE ANNUAL REPORT OF THE MCLENNAN COMMUNITY COLLEGE FOUNDATION

Scholarship recipients celebrate a new milestone in scholarship awards at the Scholar, Donor, and Alumni Appreciation Luncheon on Sept. 18, 2018.

The MCC Foundation's purpose is to raise support for scholarships, faculty and staff professional development, and capital improvements at MCC. In keeping with this mission, our most significant news of 2018 was that we broke the half-million dollar mark in scholarships, awarding \$530,525 to more than 500 deserving students! Those life-changing awards would not be possible without the generosity of our donors, and this year, 12 donors established or completed funding new scholarships, thereby increasing opportunities.